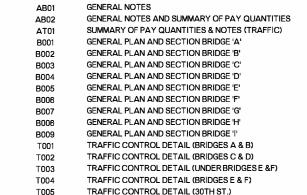

# DIVISION EIGHT BRIDGE PAINTING TULSA COUNTY

STATE AID PROJECT NO. SSP-NBIP(506)SS STATE JOB NO. 30318(06)

TRAFFIC CONTROL DETAIL (BRIDGE G)

TRAFFIC CONTROL DETAIL (BRIDGES H & I)

**INDEX OF SHEETS** 

TITLE SHEET

0001

T006

T007