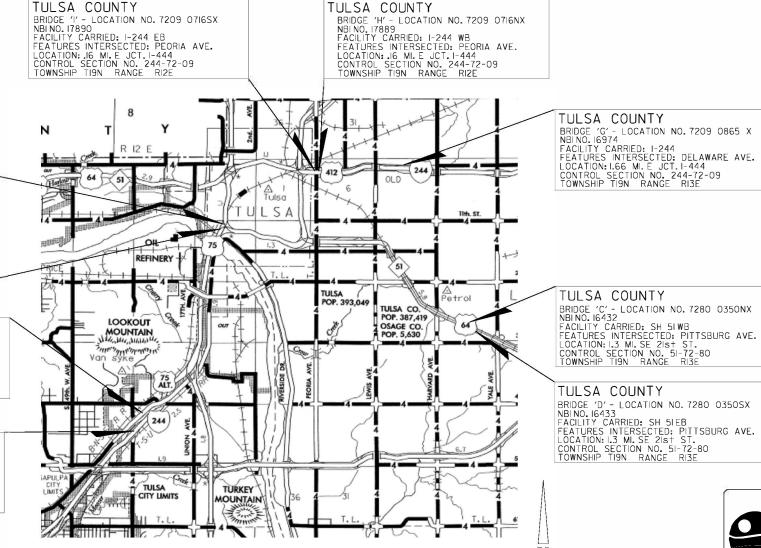

TULSA COUNTY LOCATION MAP

TULSA COUNTY

TULSA COUNTY

TULSA COUNTY

TULSA COUNTY

BRIDGE 'E' - LOCATION NO. 7209 0482 XR NBI NO. 18357

NBINO. 1835/ FACILITY CARRIED: 1-444 RAMP N-E FEATURES INTERSECTED: 1-244 NB UNDER LOCATION: 4.8 MI. N 1-44 CONTROL SECTION NO. 244-72-09 TOWNSHIP TI9N RANGE RIZE

### TRAFFIC

TCS1-1-01 TCS11-1-01 TCS2-1-00 TCS14-1-00 TCS3-1-01 TCS18-1-01 TCS4-1-01 TCS19-1-01 TCS5-1-00 TCS20-1-00 TCS8-1-02 TCS21-1-02 TCS7-1-02 TCS6-1-00 TCS9-1-01 TCS10-1-00

BRIDGE 'D' - LOCATION NO. 7280 0350SX NB: NO. 16433
FACILITY CARRIED: SH 51EB
FEATURES INTERSECTED: PITTSBURG AVE. LOCATION: 1.3 MI. SE 21s† ST. CONTROL SECTION NO. 51-72-80 TOWNSHIP TISN RANGE RI3E